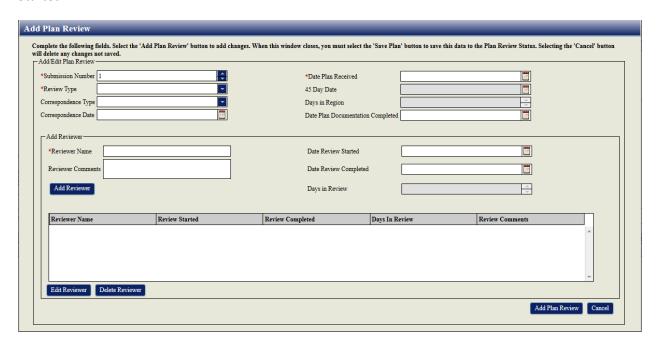

### **Plan Review Status Tab Changes**

The following fields are optional: Correspondence Date, Correspondence Type, and Date Review Started.

The Days in Review field is titled Days in Region, which is auto-populated based off the following calculation:

| Is Correspondence Date Populated? | Days in Region                               |  |  |  |  |
|-----------------------------------|----------------------------------------------|--|--|--|--|
| Yes                               | Correspondence Date minus Date Plan Received |  |  |  |  |
| No                                | Current Date minus Date Plan Received        |  |  |  |  |

The Days in Review value is also included as a column in the Plan Review Tab:

A new field titled Days in Review is listed in the Reviewer section. A Days in Review value for each Reviewer is auto-populated using the following calculation: Date Review Completed minus Date Review Started.

New Plan Review Screen