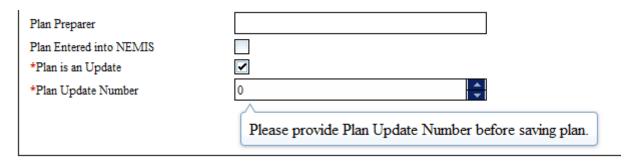

### **Improvements to Plan Update Information**

New message when cloning a plan that reminds you to enter a plan update number before saving the plan, and the Plan Update Number is a required field:

The Plan is an Update and Plan Update Number fields are editable in all instances. Previously you could only edit them after cloning a plan.