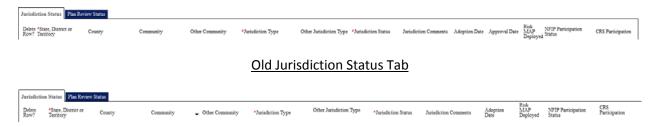

### **Jurisdiction Status Tab Changes**

All columns in the Jurisdiction Status tab are sortable by clicking on the column header.

The Approval Date column has been removed.

**New Jurisdiction Status Tab** 