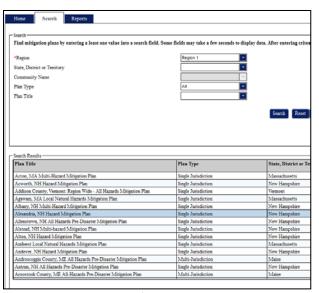

### **Search by All Plan Types**

When you search with a Plan Type of "All," results will include plans with all Plan Types:

<u>Before</u> <u>After</u>