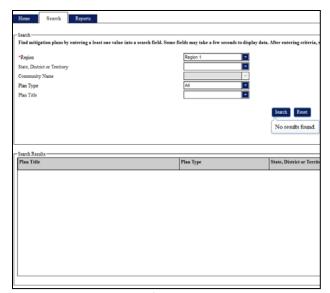

### **Search by All Plan Types**

When you search with a Plan Type of "All," results will include plans with all Plan Types:

<u>Before</u> <u>After</u>