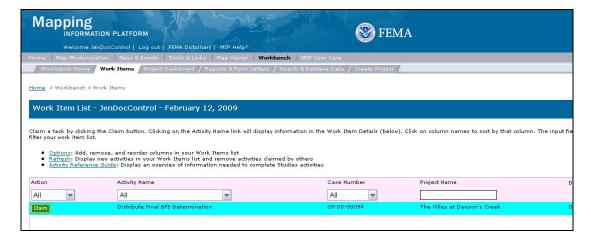

# **Navigation**

| Via Menu Path | Log in to the MIP → Workbench → Work Items → |
|---------------|----------------------------------------------|
|               | and                                          |
|               | Claim → Distribute Final BFE Determination   |

# **Work Steps**

Only claim an activity that you are certain you own or have been instructed to claim. Contact your manager if you claimed an activity in error.

- 1. Click on: Claim to claim the activity
- 2. Click on: Determination activity to enter the Distribute Final BFE Determination