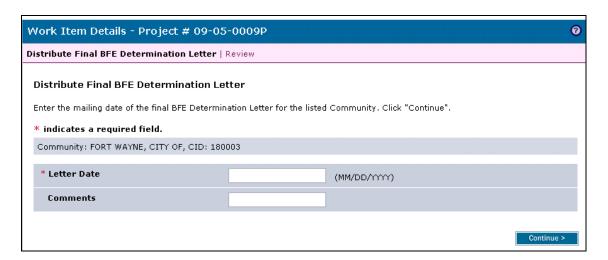

5. Click on: continue > to move to the Review screen

On the Review screen, click the twisties to the left of the listed name to expand a single element. To view all elements, click the Expand All hot link to show all data fields and information entered.

**6.** Review the information and click screen to advance to the complete task

Once you click Complete Task you cannot return to this task. Confirm all information is correct before clicking the Complete Task button. Click the Back button to make any changes to previous screens.