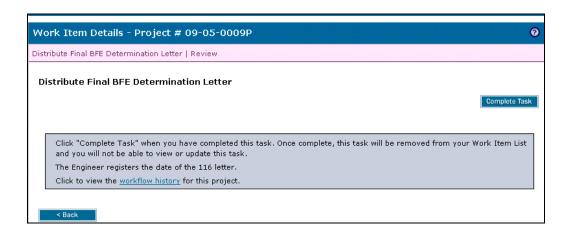

**6.** Review the information and click screen to advance to the complete task

Once you click Complete Task you cannot return to this task. Confirm all information is correct before clicking the Complete Task button. Click the Back button to make any changes to previous screens.

7. Click on: Complete Task to complete activity